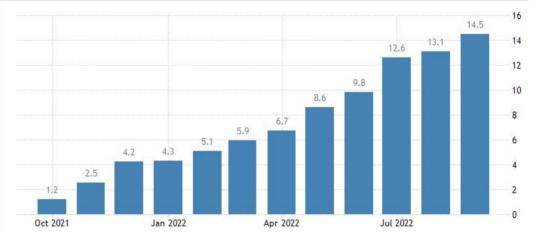

Should you have any questions or queries please contact the school direct and a member of the team would be pleased to assist you.

Food inflation is at a record high of 14.5% in the year to September 2022. This is up from 2.5% for the same period last year